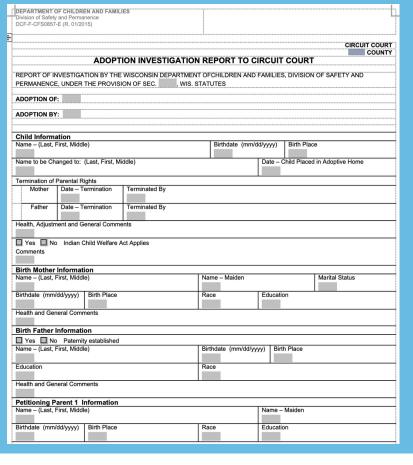

|                                                | to participate in the court process, please calldoes not provide transportation. |
| Name of Attorney                                                       |                                                |                                                                                  |
| Address                                                                |                                                |                                                                                  |
| Address                                                                |                                                |                                                                                  |



# **Adoption Investigation Report to Circuit Court**

- This form is used statewide, except in Milwaukee.
- This investigation report shall be filed at least 10 days before the adoption hearing.
- Code: AROI adoption report of investigator
  - REP Report

# Report to the Court on the Adoption Investigation

- This form is only used in Milwaukee.
- This investigation report shall be filed at least 10 days before the adoption hearing.
- Code: AROI adoption report of investigator
  - REP Report

| DEPARTMENT CHILDREN AND FAMILIES                                                                                          |                            | L                                          |  |  |  |  |  |
|------------------------------------------------------------------------------------